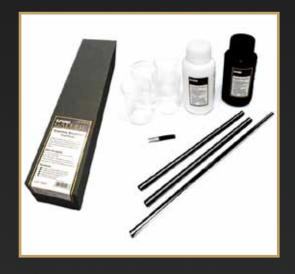

## CREATIVE EMULSION TRIAL PACK

Including
Creative Emulsion Blend A & Blend B (250ml)
Coating bar A & B (25cm)
Measure cups
Coating level gauge

**AVAILABLE NOW!** 

| CEPACK   | Trial Pack Blend A/B (250ml) & Coating Bar (25cm) | 119,90 €* |
|----------|---------------------------------------------------|-----------|
| CEBLENDA | Blend A (1000ml)                                  | 50,25 €*  |
| CEBLANDB | Blend B (1000ml)                                  | 69,75 €*  |
| CEBARREA | Coating Bar #40 for Blend A (43cm)                | 119,90 €* |
| CEBARREB | Coating Bar #80 for Blend B (43cm)                | 119,90 €* |