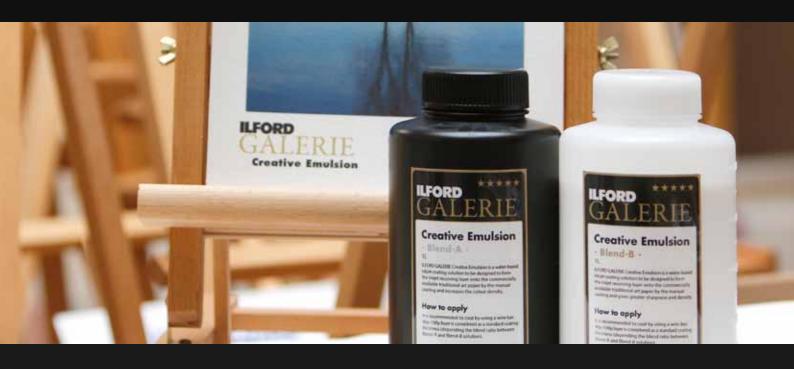

## E CREATIVE EMULSION

## BE DIFFERENT - BE CREATIVE

ILFORD GALERIE Creative Emulsion is a water-based inkjet coating solution that has been designed to allow printers to create an inkjet print from any commercially-available, traditional art paper. The final look and feel of the print can be tailored by blending together Creative Emulsion Blend A with Creative Emulsion Blend B.